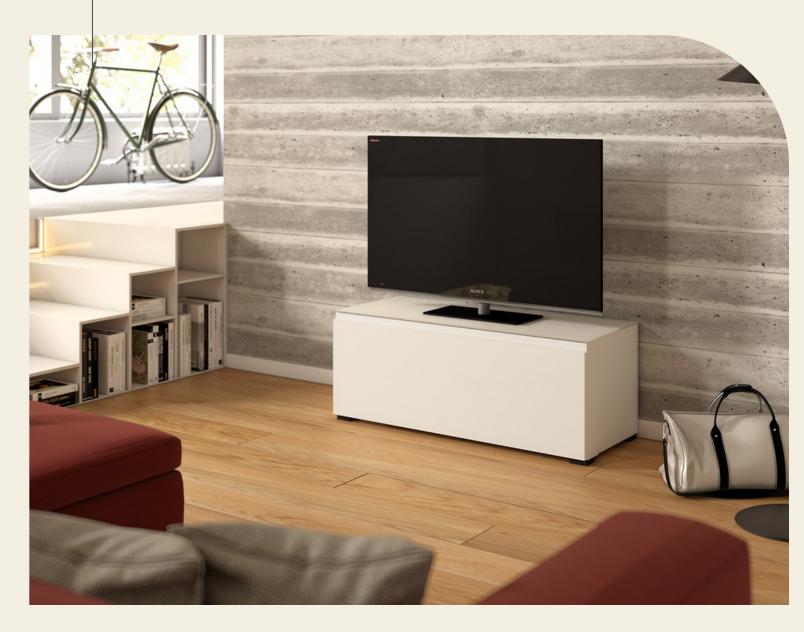

# Lounge

Lounge TV gives your living room a minimalist and contemporary style.

The functional design makes it spacious and practical as well as elegant.

Thanks to the choice of matt colours and its minimalist design, Loft furnishes your living room with Italian taste.

### White Matt

Lounge 811 4 corner feet