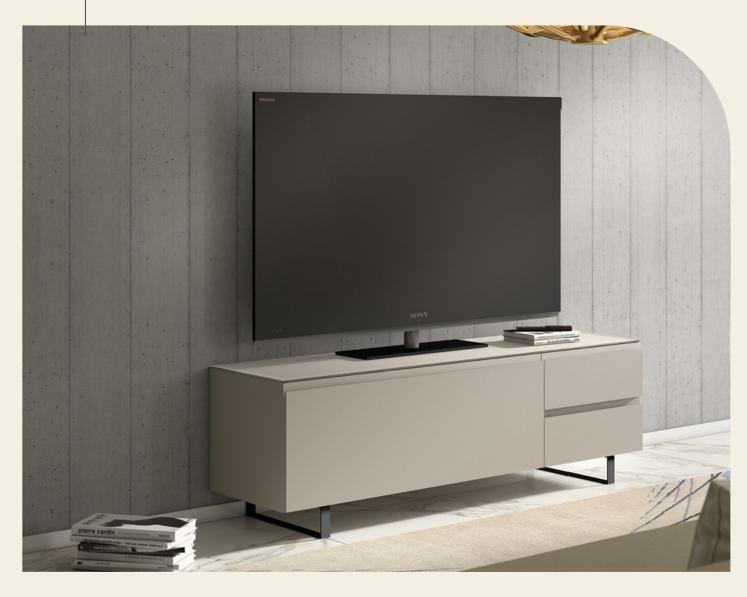

COLLECTION

# Lounge



Lounge TV gives your living room a minimalist and contemporary style.

The functional design makes it spacious and practical as well as elegant.

Thanks to the choice of matt colours and its minimalist design, Loft furnishes your living room with Italian taste.

#### Colours



White Matt Grey Matt

#### **FINISH**

Matt and soft-coloured fronts characterise the refined design of this collection.

#### HANDLE

The elegant recessed handle with its minimalist design is the essence of refinement and elegance.

#### ↑ TOP

The matt anti-fingerprint glass top gives a classy touch to the furniture.



Sand Matt

### White Matt



Lounge 811 4 corner feet

## Grey Matt



Lounge 812 4 corner feet

## White Matt



Lounge 822 2 feet

## Sand Matt



Lounge 833 4 corner feet

## CREATE YOUR PERSONAL AND UNIQUE FURNITURE COMBO WITH OUR 3D CONFIGURATOR



Select models from our Collections



Move and place the furniture in the 3D room



Choose the colour of fronts and structure



Change walls, ceiling and floor patterns



Print, share and send a request to our Team





www.configurator.arredokit.it/en/f/



Meda (MB) - ITALY Via Trieste, 78 - 20821



Tel: +39 0362 347680

Fax: +39 03621400026



info@arredokit.it



Arredokit



www.arredokit.it

**CONTACT US NOW**