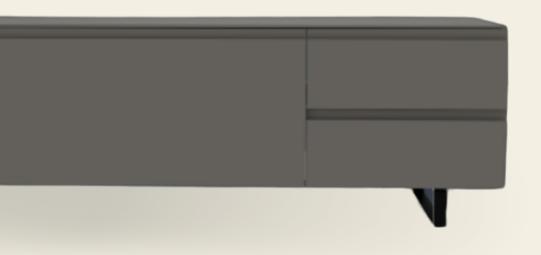

#### HANDLE

The elegant recessed handle with its minimalist design is the essence of refinement and elegance.

## Grey Matt

Lounge 812 4 corner feet