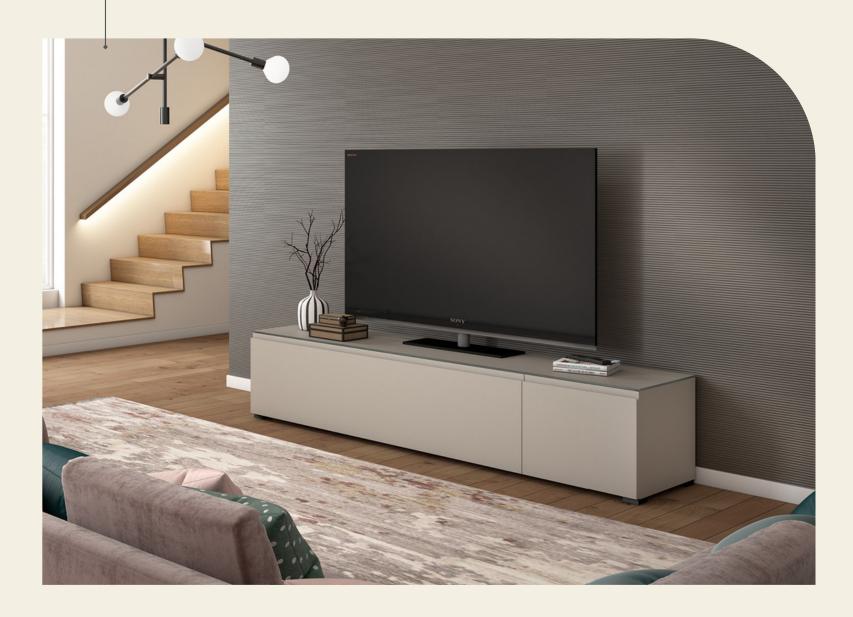

COLLECTION

# Lounge



Lounge TV gives your living room a minimalist and contemporary style.

The functional design makes it spacious and practical as well as elegant.

Thanks to the choice of matt colours and its minimalist design, Loft furnishes your living room with Italian taste.

#### Colours



White Matt Grey Matt

#### **FINISH**

Matt and soft-coloured fronts characterise the refined design of this collection.

#### HANDLE

The elegant recessed handle with its minimalist design is the essence of refinement and elegance.

#### ↑ TOP

The matt anti-fingerprint glass top gives a classy touch to the furniture.



Sand Matt

### White Matt



Lounge 811 4 corner feet

## Grey Matt



Lounge 812 4 corner feet

## White Matt



Lounge 822 2 feet

## Sand Matt



Lounge 833 4 corner feet

## CREATE YOUR PERSONAL AND UNIQUE FURNITURE COMBO WITH OUR 3D CONFIGURATOR



Select models from our Collections



Move and place the furniture in the 3D room



Choose the colour of fronts and structure



Change walls, ceiling and floor patterns



Print, share and send a request to our Team





www.configurator.arredokit.it/en/f/



Meda (MB) - ITALY Via Trieste, 78 - 20821



Tel: +39 0362 347680

Fax: +39 03621400026



info@arredokit.it



Arredokit



www.arredokit.it

**CONTACT US NOW**