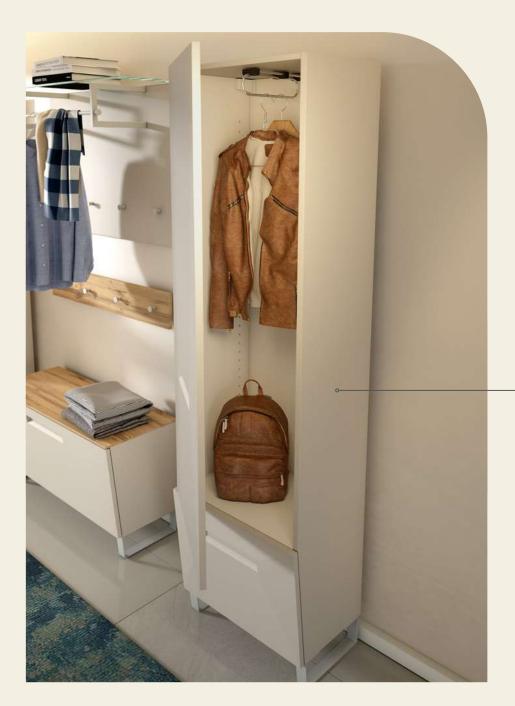

Cupboard Mirar 6

1 door left-hand opening 1 fixed shelf included Pull-out clothes rail 1 flap with shoe basket included