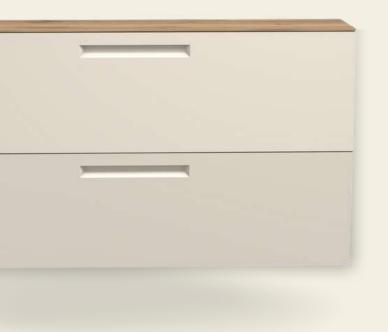

# COLLECTION

Featuring modern lines and hollowed-out handles integrated into the smooth doors, Mirar combines Anthracite and Sand with Oak to offer a refined decor. Suspended or floor-standing on elegant aluminium feet, the elements that make up this collection create a harmony between design and functionality.

### HANDLE

The recessed handles decorate the modern doors and flaps with a particularly delicate and modern design

### <sub>Ϊ</sub> ΤΟΡ

The elegant oak-coloured top creates an elegant contrast with the matt colours of the fronts