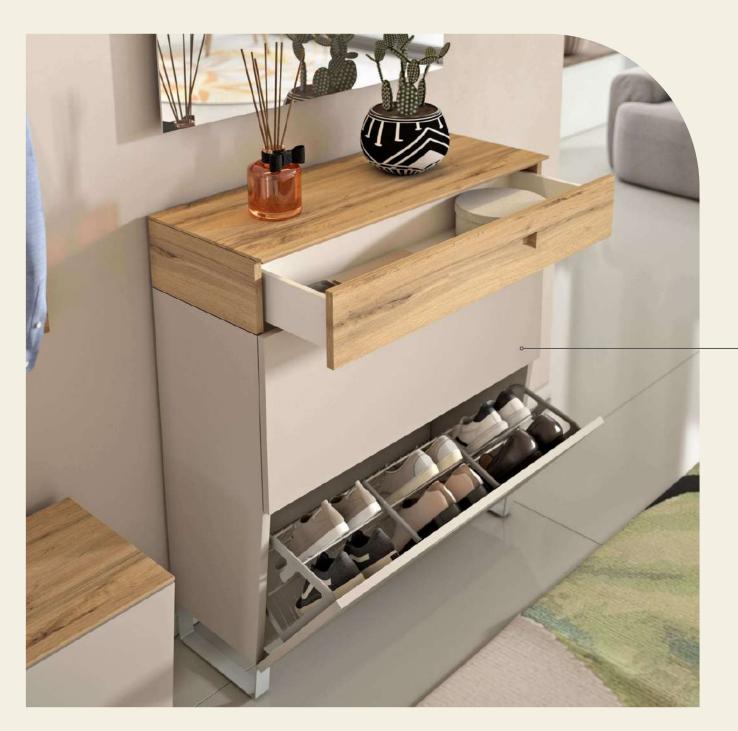

# **сомво 2** Anthracite Matt

Mirar 1 Mirar 4 Mirar 13 Mirar 38 Mirar 60

Mirar 2 Mirar 4 Mirar 7 Mirar 25 Mirar 38 Mirar 60

Shoe Cabinet Mirar 25

Drawer with soft-close system Upper flap with shelf Lower flap with shoe basket