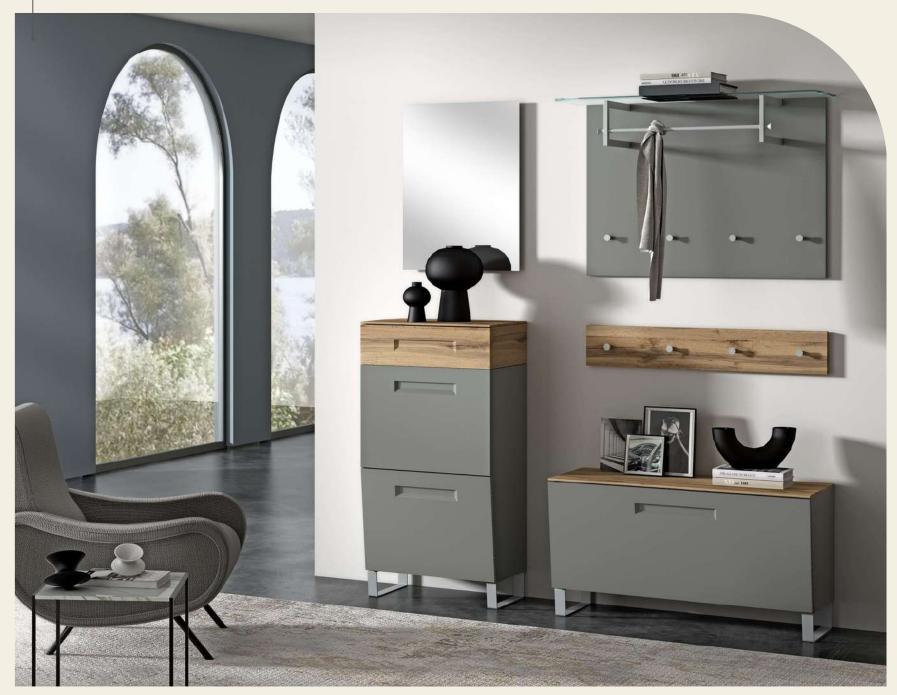

# **сомво 2** Anthracite Matt

Mirar 1 Mirar 4 Mirar 13 Mirar 38 Mirar 60

Mirar 2 Mirar 4 Mirar 7 Mirar 25 Mirar 38 Mirar 60

Shoe Cabinet Mirar 25

Drawer with soft-close system Upper flap with shelf Lower flap with shoe basket